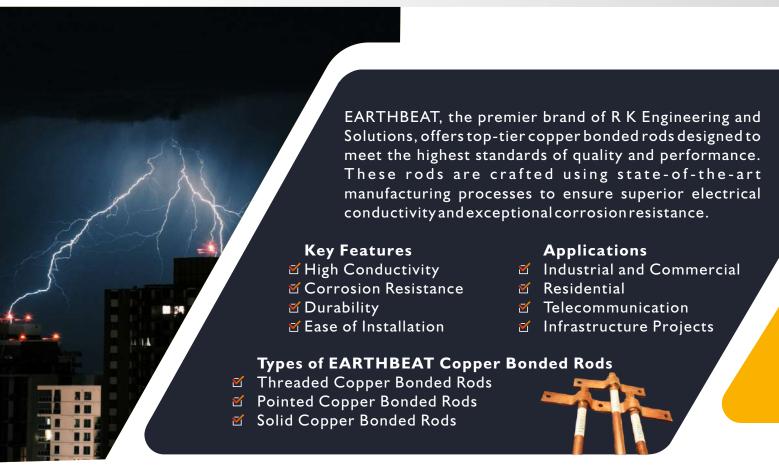

## **Copper Bonded Earthing Rod**

| Model   | Road Dia | Length |
|---------|----------|--------|
| EBCB141 | 14       | 1000   |
| EBCB142 | 14       | 2000   |
| EBCB143 | 14       | 3000   |
| EBCB171 | 17.2     | 1000   |
| EBCB172 | 17.2     | 2000   |
| EBCB173 | 17.2     | 3000   |
| EBCB203 | 20       | 3000   |
| EBCB253 | 25       | 3000   |
| EBCB323 | 32       | 3000   |
| EBCB383 | 38       | 3000   |

#### **Pipe In Strip Technology**

R K Engineering & Solutions is a global leader in providing copper bonded earthing rods. Our rods are designed and manufactured using state-of-the-art manufacturing process and are tested for their electrical conductivity and corrosion resistance.