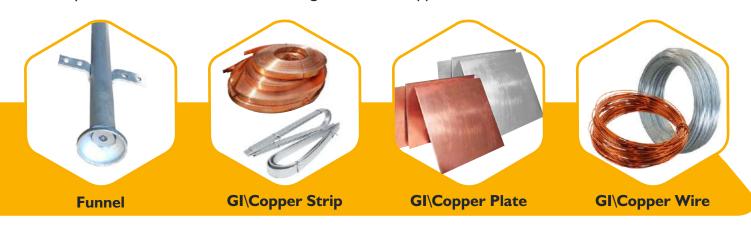

## GI\Copper Plate, Wire & Strip & Funnel

Premium Quality GI & Copper Strips, Plates and Wires – Designed for Superior Conductivity, Durability, and Reliable Performance in Earthing and Electrical Applications.