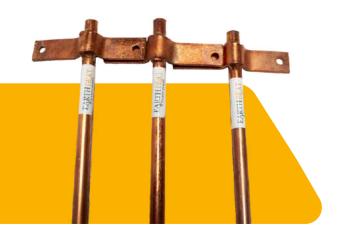

## **Copper Bonded Earthing Rod**

| Model   | Road Dia | Length |
|---------|----------|--------|
| EBCB141 | 14       | 1000   |
| EBCB142 | 14       | 2000   |
| EBCB143 | 14       | 3000   |
| EBCB171 | 17.2     | 1000   |
| EBCB172 | 17.2     | 2000   |
| EBCB173 | 17.2     | 3000   |
| EBCB203 | 20       | 3000   |
| EBCB253 | 25       | 3000   |
| EBCB323 | 32       | 3000   |
| EBCB383 | 38       | 3000   |