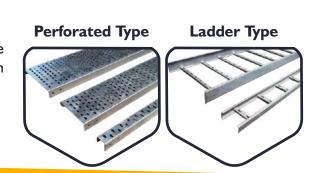

## **GI Perforated & Ladder Type Cable Trays**

Robust and precision-engineered cable trays for efficient cable management. Ensuring durability, safety, and seamless installation in all environments.

| Width          | Height        | Thick        |
|----------------|---------------|--------------|
| 50mm to 1000mm | 15mm to 200mm | 1.2mm to 3mm |