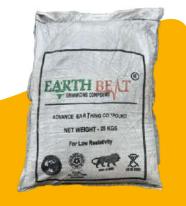

e designed to provide long-lasting, low-resistance earthing solutions with minimal maintenance, ideal for use in harsh environments and ensuring superior protection against electrical faults.



✓ On Site Installation

**Export** 

**Experience & Expertise** 

✓ Innovative Technology

✓ Customer-Centric Approach

**Sustainability** 







## **Copper Bonded Earthing Rod**





| Model   | Road Dia | Length |
|---------|----------|--------|
| EBCB141 | 14       | 1000   |
| EBCB142 | 14       | 2000   |
| EBCB143 | 14       | 3000   |
| EBCB171 | 17.2     | 1000   |
| EBCB172 | 17.2     | 2000   |
| EBCB173 | 17.2     | 3000   |
| EBCB203 | 20       | 3000   |
| EBCB253 | 25       | 3000   |
| EBCB323 | 32       | 3000   |
| EBCB383 | 38       | 3000   |

# **Earth Enhancing Compound**













# **GI\Copper Bonded Earthing Electrode**



R K Engineering & Solutions is a renowned manufacturer of GI (Galvanized Iron) and Copper Bonded Earthing Electrodes, offering state-of-the-ar t grounding solutions under the brand "EARTHBEAT". Designed to meet the highest industry standards, our products ensure safety, reliability, and efficiency for diverse applications across industries.

#### Why Our Earthing Electrodes?

- ✓ Superior Durability
- ✓ High Performance

#### **Features**

- ✓ Standards Compliance
- ✓ Customizable Options

Ensure the safety and efficiency of your electrical systems with GI and Copper Bonded Earthing Electrodes by R K Engineering & Solutions.

### **Pipe In Pipe Technology**

| Copper Bonded<br>Electrode | GI Bonded<br>Electrode | Outer<br>Diameter | Le