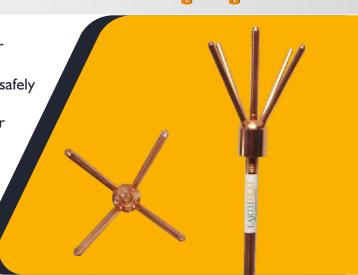

### **Conventional Lighting Arrester**

Reliable Protection Against Lightning Strikes – Safeguard Your Infrastructure.

**Effective Lightning Dissipation**: Diverts lightning currents safely to the ground, preventing damage.

**Durable Construction**: Made with high-quality materials for long-term performance.

**Wide Application**: Suitable for industrial, commercial, and residential buildings.

**Easy Installation**: Designed for seamless integration into existing systems.

Protect your structures and electrical systems with our Conventional Lightning Arrester – a dependable solution for enhanced safety.